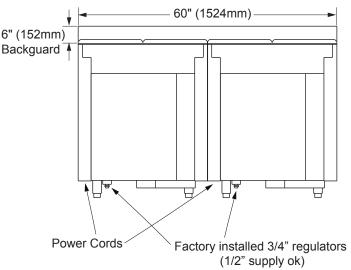

**REAR VIEW** 

| Dacor®<br>Model No. | Dedicated Circuit*<br>Required                 | Total<br>Connected<br>Load | Gas<br>Type       | Manifold<br>Pressure | Min. Gas Supply<br>Pressure |
|---------------------|------------------------------------------------|----------------------------|-------------------|----------------------|-----------------------------|
| ERD60               | 240 Vac, 4-wire, 60 Hz,<br>30 Amp (Breaker) X2 | 4.1 kW<br>(21Amp) X2       | Natural           | 5" Water Column      | 6" Water Column             |
| ERD60LP             |                                                |                            | Liquid<br>Propane | 10" Water Column     | 11" Water Column            |

<sup>\*</sup>Two separate dedicated circuits are required, one for left and one for the right side of the range.

#### **ELECTRICAL AND GAS SUPPLY REQUIREMENTS**

## NOTES:

- 1. Utilities may be located in the lower left corner of the adjacent right cabinet. (Recommended)
- 2. Contact your local building department to verify compliance with local code interpretation.
- 3. Two electrical circuits and gas supplies required.